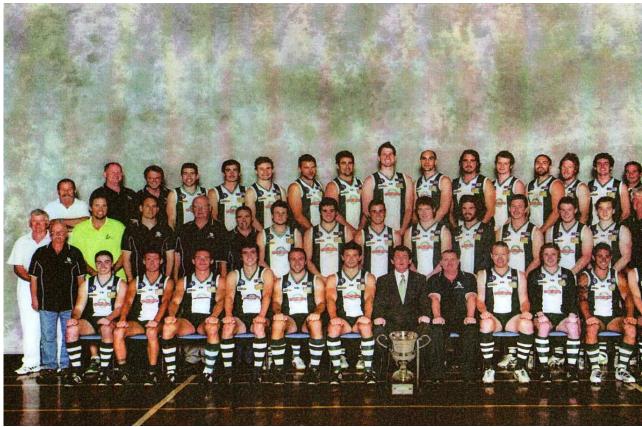

#### James McClure Reserves Best & Fairest

Rhys Mathieson. Under 14 Division 1 Best & Fairest.

Seniors Premiership Photo

Back Row: Ros Yockins (Trainer), Bret Campigli (Match Committee), Glen Brown (V.Pres.), Paul Waldron, Cameron Green, Robie Logue, Rowan McSparron, Lachlan Kennedy, Zane Vail, Dean Talbot, Stephan Paulke, Mark Nelson, Kristan Bucovaz, Nick Batchlor, James Fitzgerald, Michael Carter (Manager), Greg Kent (Committee), Andrew Mapleson (Runner)

Middle Row: Col Marsden (Trainer), Kevin Purcell (Runner), Lincoln Thompson (Match *Committee*), Tony Sheahan (Committee), Garry Finnemore (Match *Committee*), Tyler Skowronski, Joel O'Conner, Aaron Hutchison, Mitch

Cuthill, Charlie Hallam, Michael Bright, Blake Nelis, Jackson Sheringham, Leigh Vail (Football Manager), Peter Burke (Committee), Paul Rogers (Match Committee), John Leemon (Sec.)

Front Row: Ian Robinson (Timekeeper), Matthew Ianelli, James Rock, Tom Couch, Jackson Bright, Steve Brown, Tim Sheringham (Capt. Ass Coach), John Fitzgerald (Coach), Tony Evans (Pres.), Ben Armstrong (Capt. Ass Coach), Pat Brown, Leigh Anderson, Jason Graham, Tommy Henderson.

Absent: Ben Kennedy, Daniel Lowther, Daniel Piggott, Nick Sutcliffe, Ben McClure, Lachlan Szponar, Andrew Stojanov.