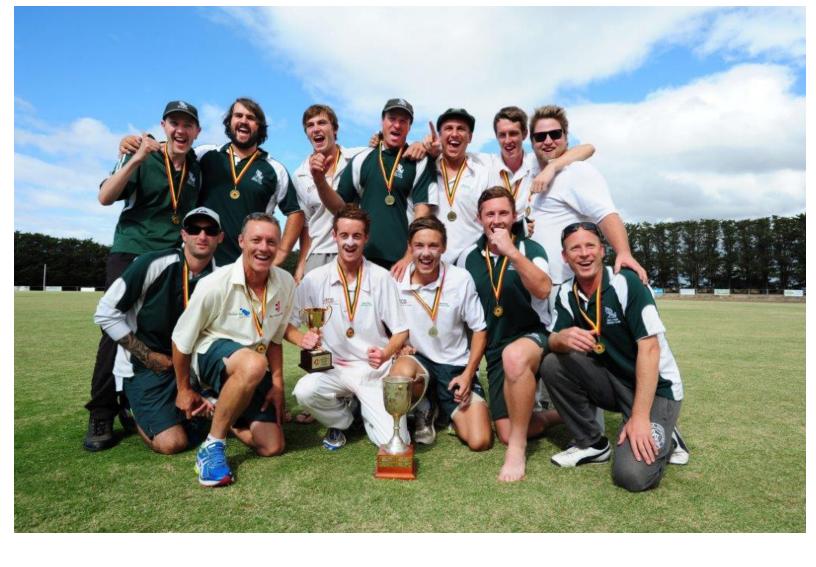

**Seniors Premiers:** 

Bell Park 11-12-78 Defeated South Barwon 11-6-72

Goals:

Jackson Bright, Charlie Hallam, Lachlan Kennedy, Jackson Sheringham 2 Each Jason Graham, Michael Bright, Tom Couch 1 Each.

**Best Players:** Charlie Hallam, Dean Talbot, Jackson Bright, Mitch Cuthill, Ben Kennedy Lachlan Kennedy.

#### James McClure Reserves Best & Fairest

Rhys Mathieson. Under 14 Division 1 Best & Fairest.

Seniors Premiership Photo

Back Row: Ros Yockins (Trainer), Bret Campigli (Match Committee), Glen Brown (V.Pres.), Paul Waldron, Cameron Green, Robie Logue, Rowan McSparron, Lachlan Kennedy, Zane Vail, Dean Talbot, Stephan Paulke, Mark Nelson, Kristan Bucovaz, Nick Batchlor, James Fitzgerald, Michael Carter (Manager), Greg Kent (Committee), Andrew Mapleson (Runner)

Middle Row: Col Marsden (Trainer), Kevin Purcell (Runner), Lincoln Thompson (Match *Committee*), Tony Sheahan (Committee), Garry Finnemore (Match *Committee*), Tyler Skowronski, Joel O'Conner, Aaron Hutchison, Mitch

Cuthill, Charlie Hallam, Michael Bright, Blake Nelis, Jackson Sheringham, Leigh Vail (Football Manager), Peter Burke (Committee), Paul Rogers (Match Committee), John Leemon (Sec.)

Front Row: Ian Robinson (Timekeeper), Matthew Ianelli, James Rock, Tom Couch, Jackson Bright, Steve Brown, Tim Sheringham (Capt. Ass Coach), John Fitzgerald (Coach), Tony Evans (Pres.), Ben Armstrong (Capt. Ass Coach), Pat Brown, Leigh Anderson, Jason Graham, Tommy Henderson.

Absent: Ben Kennedy, Daniel Lowther, Daniel Piggott, Nick Sutcliffe, Ben McClure, Lachlan Szponar, Andrew Stojanov.