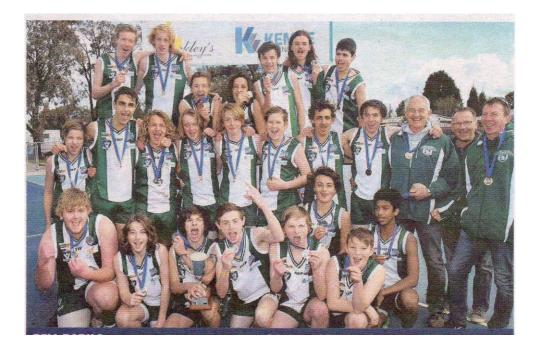

Colts Division 2 Premiers

Bell Park 12-7-79 defeated Geelong West St Peters 8-8-56

Goals:

Tom Mathieson 6, D Sardeson 2, S Sharman, Billy Finnemore, L Fearnsides, L Buyel 1 each.

Best Players: Tom Mathieson, Billy Finnemore, P Plummer, D Tattersall, L Buyel, A Ayom.

> Tom Mathieson G.F.L Grand Final Medal

Tim Sheringham. G.F.L. Seniors Best & Fairest.